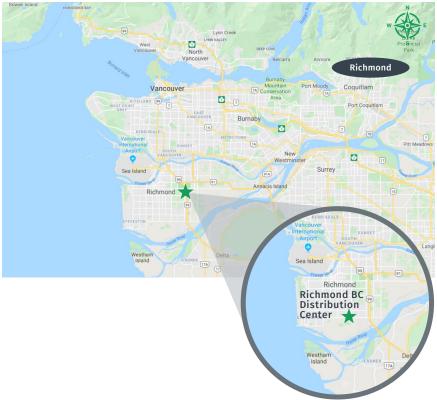

## Richmond BC Distribution Center 2060 Viceroy Place Richmond, BC Canada V6V 1Y9

- Location: Richmond BC, nine miles south of Vancouver
- Service areas: North America,
  Middle East and Asian markets
- Two-acre site with warehouse capacity of 40,000 square feet, with more than 7,000 pallet spaces for products
- Advanced shipping and receiving area with eight loading docks
- Bulk processing with rail access and a three-railcar capacity
- Production capability to meet small to large packaging requirements
- SAP real-time inventory for increased asset accuracy
- ISO 9000:2015 certified facility