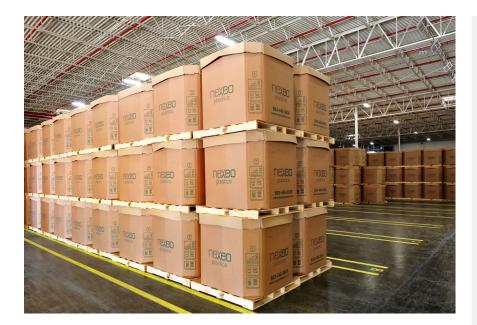

Built on 12-acres, our Richmond BC facility has the warehousing and bulk processing capacity to support our customers' growth. And with end-to-end sales order-to-invoice processes in place, staff and customers alike will always know the status and timing of their orders.

### **World-class suppliers and products**

With inventory and access to more than 9,000 thermoplastic resins, Nexeo Plastics can cover your material needs. As a stocking distributor, we have products on the floor and ready to go with just a call. Products from leaders such as SABIC, LyondellBasell, ExxonMobil and more, are on hand and available in a variety of containers and packaging, from railcars and Gaylord boxes to smaller custom amounts.

## Richmond BC Distribution Center 2060 Viceroy Place Richmond, BC Canada V6V 1Y9

- Location: Richmond BC, nine miles south of Vancouver
- Service areas: North America,
  Middle East and Asian markets
- Two-acre site with warehouse capacity of 40,000 square feet, with more than 7,000 pallet spaces for products
- Advanced shipping and receiving area with eight loading docks
- Bulk processing with rail access and a three-railcar capacity
- Production capability to meet small to large packaging requirements
- SAP real-time inventory for increased asset accuracy
- ISO 9000:2015 certified facility