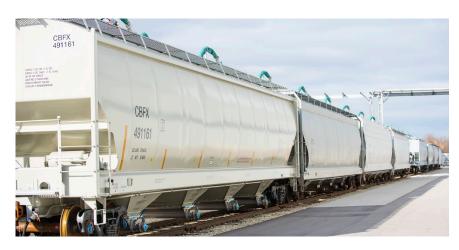

### Asset visibility and fulfillment excellence

Our Richmond BC facility houses the latest in integrated supply chain technology. From customer service through shipping, we have complete stock visibility, enabling concurrent order-to-delivery planning and optimization. Our advanced care process — automated through the Nexeo Corrective Action Report resolution system — ensures 100% customer satisfaction.

## Richmond BC Distribution Center 2060 Viceroy Place Richmond, BC Canada V6V 1Y9

- Location: Richmond BC, nine miles south of Vancouver
- Service areas: North America,
  Middle East and Asian markets
- Two-acre site with warehouse capacity of 40,000 square feet, with more than 7,000 pallet spaces for products
- Advanced shipping and receiving area with eight loading docks
- Bulk processing with rail access and a three-railcar capacity
- Production capability to meet small to large packaging requirements
- SAP real-time inventory for increased asset accuracy
- ISO 9000:2015 certified facility